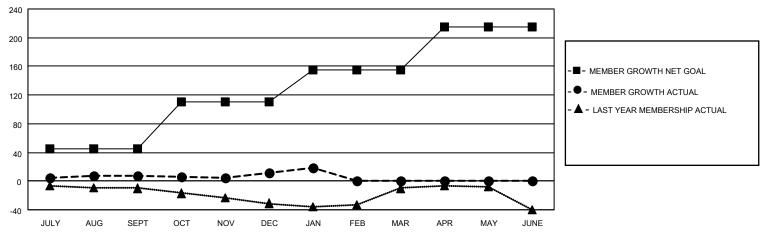

### GOALS AND ACTUAL MEMBERS CUMULATIVE

| DROPPED CLUBS: 0 |    | 27 CLUBS OF 52 ADDED 1 OR<br>MORE NEW MEMBERS | GENDER DISTRIBUTION                 |                        |  |
|------------------|----|-----------------------------------------------|-------------------------------------|------------------------|--|
|                  |    | NORE NEW WEWDERS                              | MALE                                | 1,239 (71.91%)         |  |
|                  |    |                                               | FEMALE                              | 484 (28.09%)           |  |
| DROPPED MEMBERS  |    |                                               | NON BINARY                          | 0 (0.00%)<br>0 (0.00%) |  |
| DECEASED         | 12 |                                               | PREFER NOT TO ANSWER                | 0 (0.00%)              |  |
| CLUB CANCELLED   | 0  | CLICK HERE FOR CUMULATIVE                     | TOTAL FAMILY UNIT MEMBERS 317       |                        |  |
| OTHER            | 63 | MEMBERSHIP DATA                               |                                     |                        |  |
| TOTAL            | 75 |                                               | FAMILY MEMBERS PAYING HALF DUES 163 |                        |  |
|                  |    |                                               |                                     |                        |  |

### District 5M 1

| Clubs RESULTS FOR 2021-2022 |   |   |   | Members  RESULTS FOR 2021-2022 |    |    |    |
|-----------------------------|---|---|---|--------------------------------|----|----|----|
|                             |   |   |   |                                |    |    |    |
| JULY/AUG/SEPT               | 0 | 0 | 0 | JULY/AUG/SEPT                  | 45 | 35 | 23 |
| OCT/NOV/DEC                 | 1 | 0 | 0 | OCT/NOV/DEC                    | 65 | 48 | 42 |
| JAN/FEB/MAR                 | 0 | 0 | 0 | JAN/FEB/MAR                    | 45 | 17 | 10 |
| APR/MAY/JUNE                | 1 | 0 | 0 | APR/MAY/JUNE                   | 60 | 0  | 0  |