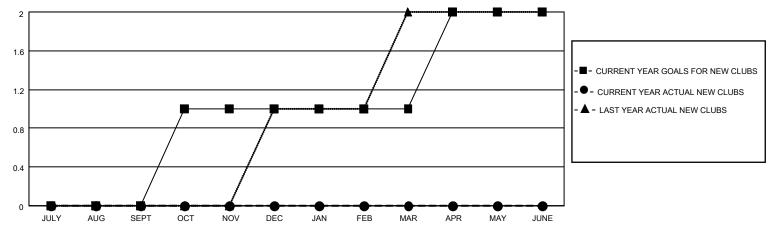

### GOALS AND ACTUAL NEW CLUBS CUMULATIVE

### District 5M 1

| Clubs RESULTS FOR 2021-2022 |   |   |   | Members  RESULTS FOR 2021-2022 |    |    |    |
|-----------------------------|---|---|---|--------------------------------|----|----|----|
|                             |   |   |   |                                |    |    |    |
| JULY/AUG/SEPT               | 0 | 0 | 0 | JULY/AUG/SEPT                  | 45 | 35 | 23 |
| OCT/NOV/DEC                 | 1 | 0 | 0 | OCT/NOV/DEC                    | 65 | 48 | 42 |
| JAN/FEB/MAR                 | 0 | 0 | 0 | JAN/FEB/MAR                    | 45 | 17 | 10 |
| APR/MAY/JUNE                | 1 | 0 | 0 | APR/MAY/JUNE                   | 60 | 0  | 0  |